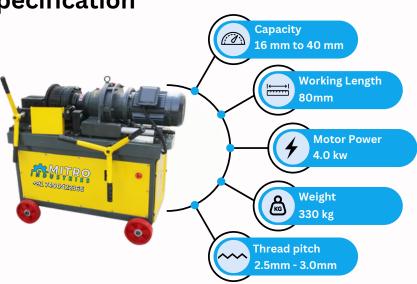

# Rebar Thread Rolling Machine HGS-45

**Specification** 

Mitro Industries Rebar threading machine is the perfect solution for efficient, cost-effective, and high-precision rebar processing, setting new benchmarks in the construction industry.

# Rebar Thread Rolling Machine CDRG-45

Capacity
16 mm to 40 mm

Working Length
100mm

Motor Power
5.0 kw

Weight
380 kg

Thread pitch
2.5mm - 3.0mm

Mitro Industries Rebar threading machine is the perfect solution for efficient, costeffective, and high-precision rebar processing, setting new benchmarks in the construction industry.