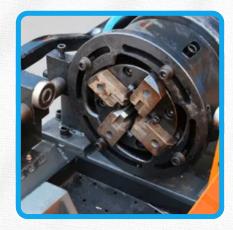

# Rebar Thread Rolling Machine CDRG-45

Capacity
16 mm to 40 mm

Working Length
100mm

Motor Power
5.0 kw

Weight
380 kg

Thread pitch
2.5mm - 3.0mm

Mitro Industries Rebar threading machine is the perfect solution for efficient, costeffective, and high-precision rebar processing, setting new benchmarks in the construction industry.