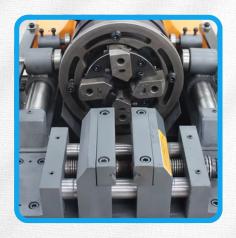

# **High Precision**

Creates accurate threads that align perfectly with rebar couplers.